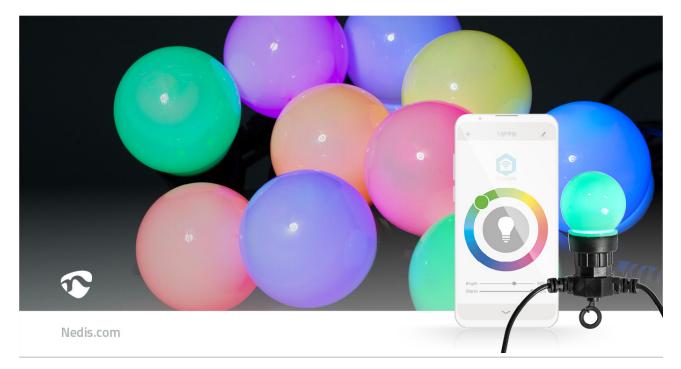

This easy to use Nedis full color RGB+ smart Wi-Fi string of lights with a length of 9 metres brings the most advanced technology to your home decoration. Ideal to use as decoration lights for trees and outdoor party lights for gardens, shopping streets, facades and various other objects and spans. In the Nedis SmartLife App, each colour changing LED bulb is a pixel that can be controlled individually in the app. Next to that, it is also possible to make customizable moving patterns. For even more comfort, you can set timers and routines so that your string of lights is always on at the right time.

#### Features

- Smart Wi-Fi string of lights with full colour LEDs
- String of 9 metres with 10 LEDs of Ø 50 mm and a black cable
- Suitable for outdoor and indoor use
- Easy to connect directly into your Wi-Fi network no separate hub required
- Every LED is a pixel that can be controlled individually in the app
- Customizable moving patterns
- Music modes thanks to the integrated microphone
- Set timers or schedules for switching on/off automatically