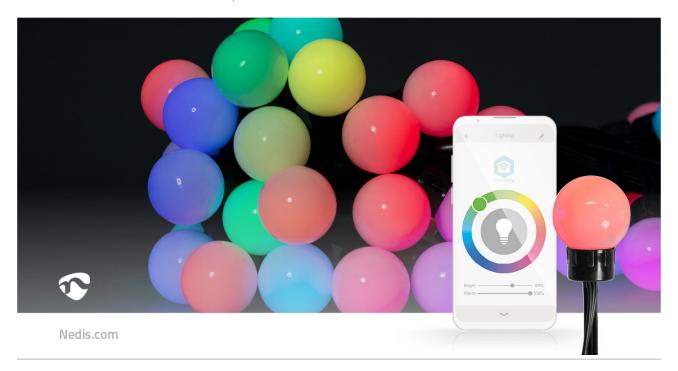

This easy to use Nedis full colour RGB+ smart Wi-Fi party lights with a length 10.8 metres brings the most advanced technology to your home decoration. Just put up your lights any way you want, straight, zig-zag or round-about and control it with the Nedis SmartLife app. Each colour changing LED bulb is a pixel that can be controlled individually in the app. Next to that, it is also possible to make customizable moving patterns. For even more comfort, you can set timers and routines so that your lights are always illuminated at the right time.

#### **Features**

- Smart Wi-Fi string of lights with full colour RGB+ LFDs
- String of 10.8 metres with 48 LEDs of Ø 30mm and a black cable
- Suitable for outdoor and indoor use
- Easy to connect directly into your Wi-Fi network no separate hub required
- Every LED is a pixel that can be controlled individually in the app
- Customizable moving patterns
- Music modes thanks to the integrated microphone
- Set timers or schedules for switching on/off automatically