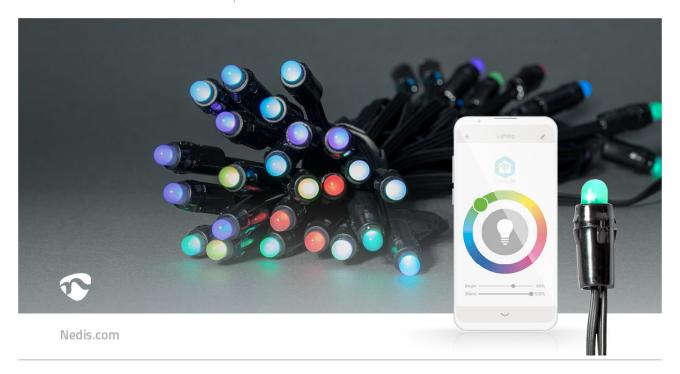

This easy to use Nedis full colour RGB+ smart Wi-Fi string of lights with a length 10.8 metres brings the most advanced technology to your home decoration. Just put up your lights any way you want, straight, zig-zag or round-about and control it with the Nedis SmartLife app. Each colour changing LED bulb is a pixel that can be controlled individually in the app. Next to that, it is also possible to make customizable moving patterns. For even more comfort, you can set timers and routines so that your string of lights is always illuminated at the right time.

### **Features**

- Smart Wi-Fi string of lights with full colour LEDs
- String of 10.8 metres with 48 LEDs of Ø 8mm and a black cable
- Suitable for outdoor and indoor use
- Easy to connect directly into your Wi-Fi network no separate hub required
- Every LED is a pixel that can be controlled individually in the app
- Customizable moving patterns
- Music modes thanks to the integrated microphone
- Set timers or schedules for switching on/off automatically