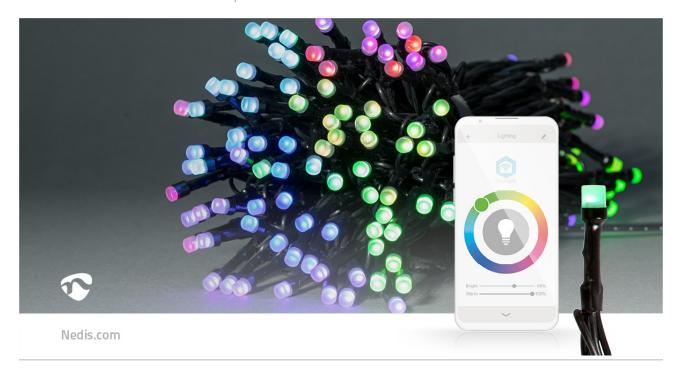

This easy to use full colour Smart Wi-Fi string of lights with a length of 20 metres brings the most advanced technology to your home decoration. Just put up your lights any way you want, straight, zig-zag or roundabout and control it with the Nedis SmartLife app. You can select one of the 7 predefined colours or the multicolour selction in the app. Next to this, there are also 8 blinking modes available. For even more comfort, you can set timers and routines so your string of lights is always illuminated at the right time.

#### **Features**

- Smart Wi-Fi string of lights with full colour LEDs
- String of 20 metres with 168 LEDS 8 LEDs per metre and a black cable
- Suitable for indoor and outdoor use
- Easy to connect directly into your Wi-Fi network no separate hub required
- 8 blinking modes, 7 colours or multicolour selection
- Music modes thanks to the integrated microphone
- Set timers or schedules for switching on/off automatically
- Supports voice control in combination with Amazon Alexa or Google Home