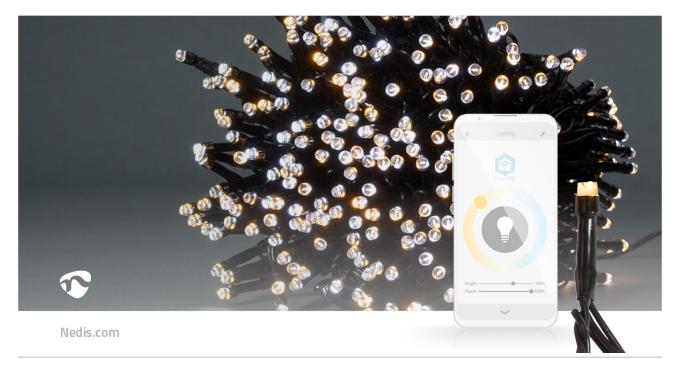

This easy to use warm to cool white Smart Wi-Fi string of lights with a length of 20 metres brings the most advanced technology to your home decoration. Just put up your lights any way you want, straight, zig-zag or round-about and control it with the free Nedis SmartLife app. You cannot only control the preferred brightness, but also choose one of the 11 pre-defined effects with different kinds of moving patterns or the steady mode in the app. For even more comfort, you can set timers and routines so your string of lights is always illuminated at the right time.

#### Features

- Smart Wi-Fi string of lights with warm to cool white LEDs
- String of 20 metres with 400 LEDS 20 LEDs per metre and a black cable
- Suitable for indoor and outdoor use
- Easy to connect directly into your Wi-Fi network no separate hub required
- Dimmable brightness
- 11 pre-defined moving patterns and a steady mode
- Set timers or schedules for switching on/off automatically
- Supports voice control in combination with Amazon Alexa or Google Home
- Extra-long power lead of 5 metres