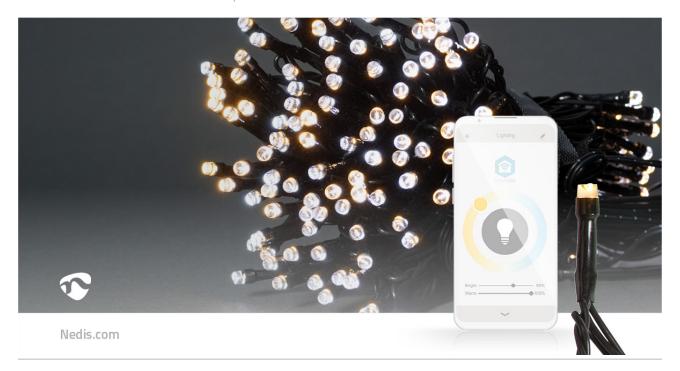

This easy to use warm to cool white Smart Wi-Fi string of lights with a length of 20 metres brings the most advanced technology to your home decoration. Just put up your lights any way you want, straight, zig-zag or round-about and control it with the free Nedis SmartLife app. You cannot only control the preferred brightness, but also choose one of the 11 pre-defined effects with different kinds of moving patterns or the steady mode in the app. For even more comfort, you can set timers and routines so your string of lights is always illuminated at the right time.

#### **Features**

- Smart Wi-Fi string of lights with warm to cool white LEDs
- String of 20 metres with 200 LEDS 20 LEDs per metre and a black cable
- Suitable for indoor and outdoor use
- Easy to connect directly into your Wi-Fi network no separate hub required
- Dimmable brightness
- 11 pre-defined moving patterns and a steady mode
- Set timers or schedules for switching on/off automatically
- Supports voice control in combination with Amazon Alexa or Google Home
- Extra-long power lead of 5 metres