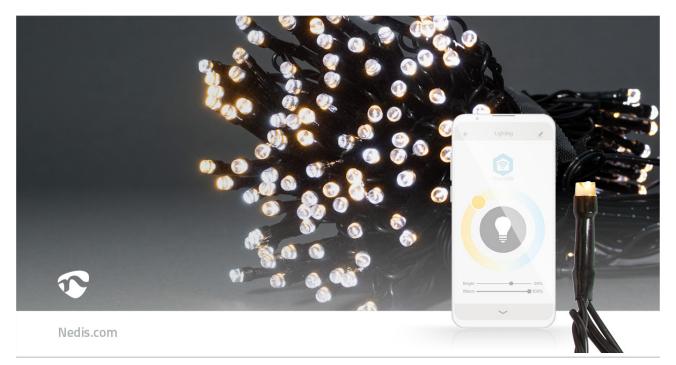

This easy to use warm & cold white Smart Wi-Fi string of lights with a length of 10 metres brings the most advanced technology to your home decoration. Just put up your lights any way you want, straight, zig-zag or round-about and control it with the free Nedis SmartLife app. You cannot only control the preferred brightness, but also choose one of the 11 pre-defined effects with different kinds of moving patterns or the steady mode in the app. For even more comfort, you can set timers and routines so your string of lights is always illuminated at the right time.

#### Features

- Smart Wi-Fi string of lights with warm to cool white LEDs
- String of 10 metres with 100 LEDS 10 LEDs per metre and a black cable
- Suitable for indoor and outdoor use
- Easy to connect directly into your Wi-Fi network no separate hub required
- Dimmable brightness
- 11 pre-defined moving patterns and a steady mode
- Set timers or schedules for switching on/off automatically
- Supports voice control in combination with Amazon Alexa or Google Home
- Extra-long power lead of 5 metres