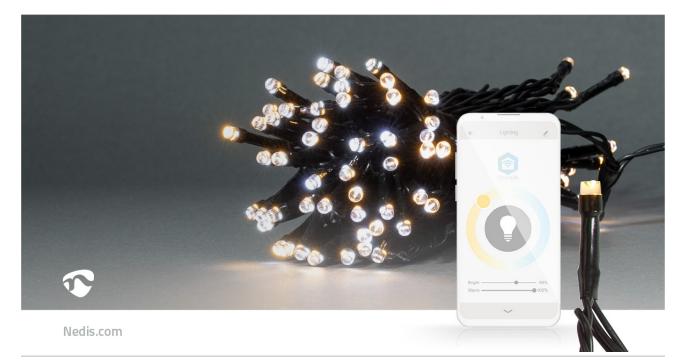

This easy to use warm to cool white Smart Wi-Fi string of lights with a length of 5 metres brings the most advanced technology to your home decoration. Just put up your lights any way you want, straight, zig-zag or round-about and control it with the free Nedis SmartLife app. You cannot only control the preferred brightness, but also choose one of the 11 pre-defined effects with different kinds of moving patterns or the steady mode in the app. For even more comfort, you can set timers and routines so your string of lights is always illuminated at the right time.

#### Features

- Smart Wi-Fi string of lights with warm to cool white LEDs
- String of 5 metres with 50 LEDS 10 LEDs per metre and a black cable
- Suitable for indoor and outdoor use
- Easy to connect directly into your Wi-Fi network no separate hub required
- Dimmable brightness
- 11 pre-defined moving patterns and a steady mode
- Set timers or schedules for switching on/off automatically
- Supports voice control in combination with Amazon Alexa or Google Home
- Extra-long power lead of 5 metres