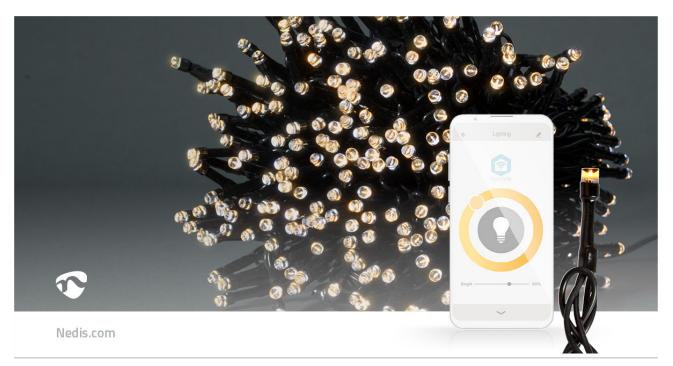

This easy to use warm white Smart Wi-Fi string of lights with a length 20 metres brings the most advanced technology to your home decoration. Just put up your lights any way you want, straight, zig-zag or roundabout and control it with the free Nedis SmartLife app. You cannot only control the preferred brightness, but also choose one of the 7 pre-defined effects with different kinds of moving patterns or the steady mode in the app. For even more comfort, you can set timers and routines so your string of lights is always illuminated at the right time.

#### Features

- Smart Wi-Fi string of lights with warm to cool white LEDs
- String of 20 metres with 400 LEDS 20 LEDs per metre and a black cable
- Suitable for indoor and outdoor use
- Easy to connect directly into your Wi-Fi network no separate hub required
- Dimmable brightness
- 7 pre-defined moving patterns and a steady mode
- Set timers or schedules for switching on/off automatically
- Supports voice control in combination with Amazon Alexa or Google Home
- Extra-long power lead of 5 metres