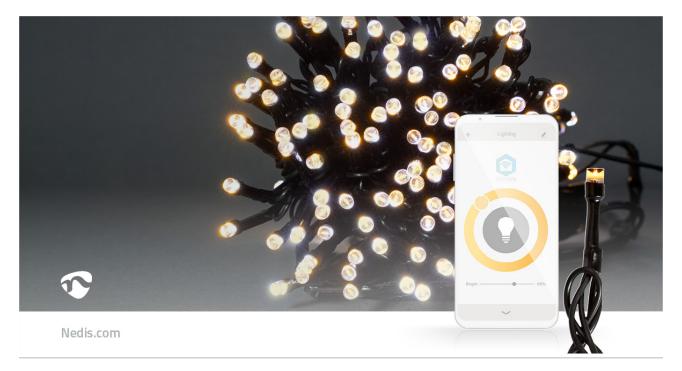

This easy to use warm white Smart Wi-Fi string of lights with a length of 20 metres brings the most advanced technology to your home decoration. Just put up your lights any way you want, straight, zig-zag or roundabout and control it with the Nedis SmartLife app. You cannot only control the preferred brightness, but also choose one of the 7 pre-defined effects with different kinds of moving patterns or the steady mode in the app. For even more comfort, you can set timers and routines so your string of lights is always illuminated at the right time.

#### Feature

- Smart Wi-Fi string of lights with warm white LEDs
- String of 20 metres with 200 LEDS 10 LEDs per metre and a black cable
- Suitable for indoor and outdoor use
- Easy to connect directly into your Wi-Fi network no separate hub required
- Dimmable brightness
- 7 predefined moving patterns and a steady mode
- Set timers or schedules for switching on/off automatically
- Supports voice control in combination with Amazon Alexa or Google Home
- Extra-long power lead of 5 metres