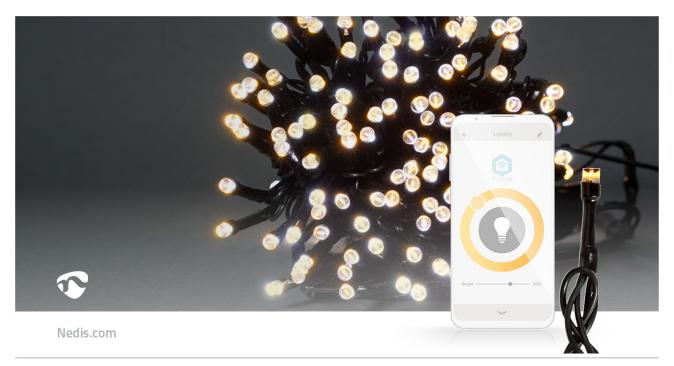

This easy to use warm white Smart Wi-Fi string of lights with a length of 10 metres brings the most advanced technology to your home decoration. Just put up your lights any way you want, straight, zig-zag or roundabout and control it with the free Nedis SmartLife app. You cannot only control the preferred brightness, but also choose one of the 7 pre-defined effects with different kinds of moving patterns or the steady mode in the app. For even more comfort, you can set timers and routines so your string of lights is always illuminated at the right time.

#### Features

- Smart Wi-Fi string of lights with warm white LEDs
- String of 10 metres with 100 LEDS 10 LEDs per metre and a black cable
- Suitable for indoor and outdoor use
- Easy to connect directly into your Wi-Fi network no separate hub required
- Dimmable brightness
- 7 pre-defined moving patterns and a steady mode
- Set timers or schedules for switching on/off automatically
- Supports voice control in combination with Amazon Alexa or Google Home
- Extra-long power lead of 5 metres