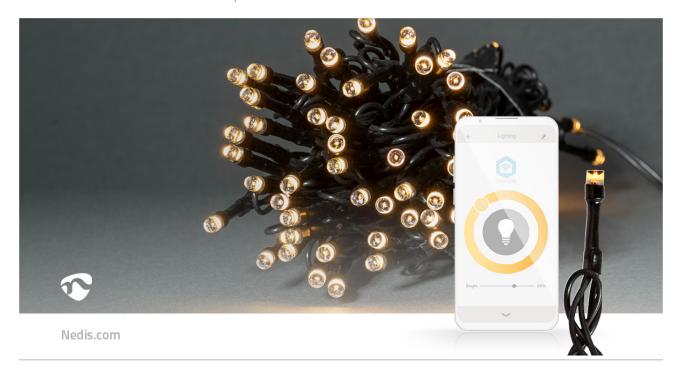

This easy to use warm white Smart Wi-Fi string of lights with a length of 5 metres brings the most advanced technology to your home decoration. Just put up your lights any way you want, straight, zig-zag or roundabout and control it with the free Nedis SmartLife app. You cannot only control the preferred brightness, but also choose one of the 7 predefined effects with different kinds of moving patterns or the steady mode in the app. For even more comfort, you can set timers and routines so your string of lights is always illuminated at the right time.

#### **Features**

- Smart Wi-Fi string of lights with warm white LEDs
- String of 5 metres with 50 LEDS 10 LEDs per metre and a black cable
- Suitable for indoor and outdoor use
- Easy to connect directly into your Wi-Fi network no separate hub required
- Dimmable brightness
- 7 pre-defined moving patterns and a steady mode
- Set timers or schedules for switching on/off automatically
- Supports voice control in combination with Amazon Alexa or Google Home
- Extra-long power lead of 5 metres