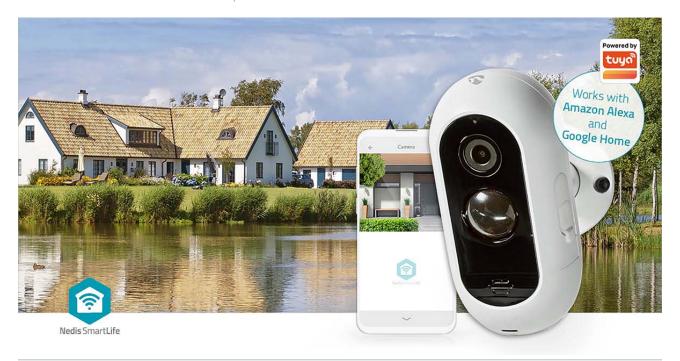

This easy-to-use Nedis SmartLife rechargeable outdoor IP Camera comes with great flexibility, due to its waterproof housing (IP65). Its rechargeability ensures there is no need for a power socket anywhere nearby. The camera can be simply connected to your existing Wi-Fi network to monitor your house or garden and record any sound or motion, whether you are at home or on the road. The Nedis SmartLife app notifies you in case of movement, so you can intervene in time.

#### **Features**

- Smart IP outdoor Camera maximal flexibility as it is 100% wireless
- Easy to connect directly into your Wi-Fi network no separate hub required
- Waterproof housing (IP65) for indoor and outdoor usage
- Rechargeable battery no need for a nearby power socket
- Responds automatically to record any motion
- Ideal for mobile monitoring of home, garden and other belongings
- Motion detection, with adjustable sensitivity
- Two-way communication to hear and speak to those in the room