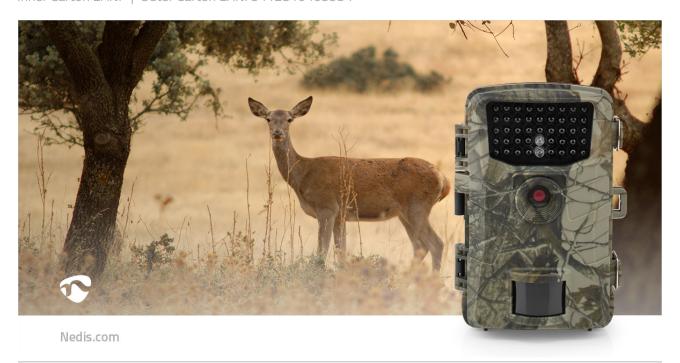

Brand: Nedis | Article number: WCAM250GN | Product EAN number: 5412810405794 Inner Carton EAN: | Outer Carton EAN: 5412810405954

With this Nedis 4K wildlife camera, you won't miss a single bit of activity from nature or human activity anymore. Simply attach it to a tree or pole with the included mounting strap. The camera takes spectacular footage and can store hours of a flock of deer running through the forest or a snap of that bear or wolf exploring. During the daytime and at night this camera will give you amazing 48 MP pictures and 4K videos.

It will be activated real quick with a trigger time of only 0.3 seconds so that you miss out on the action. It turns off automatically ensuring long-time battery life and standby time.

#### **Features**

- Multiple usage options can be used as wildlife, hunting or as surveillance camera
- Sharp and clear pictures and videos the camera shoots pictures in 48 MP and video in 4K resolution
- Detection range take clear images of up to 20meter range with a viewing angle of 90° thanks to the PIR sensor
- Night vision the black no-glow infrared LEDs create a nearly invisible flash to ensure no animals are scared off and create clear images within a rang