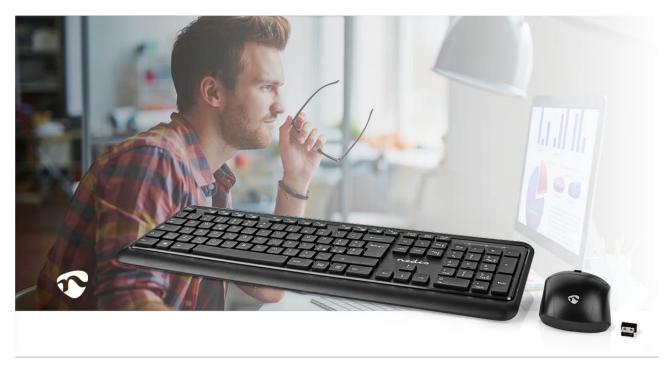

The Nedis Wireless Keyboard and Mouse combo has a range of up to 10 meters thanks to the USB nano receiver. The combination has a compact design. The mouse has 3 different dpi settings for optimal use in every occasion. With the multimedia keys you can change volume, start your favourite music et cetera.

## Features

- Nano USB receiver (can be stored inside the mouse)
- Connection distance up to 10 meters
- 3 mouse dpi settings
- The keyboard has 12 multimedia keys