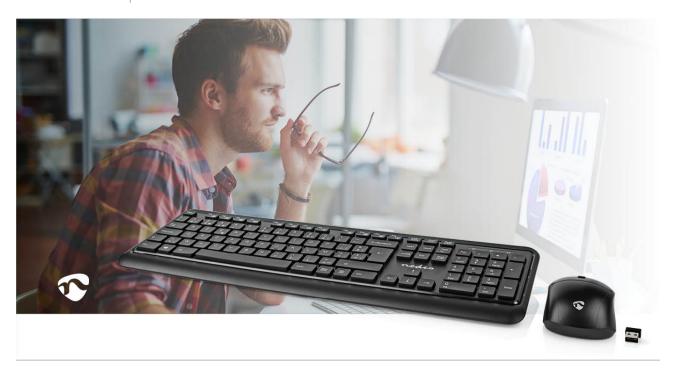

The Nedis Wireless Keyboard and Mouse combo has a range of up to 10 meters thanks to the USB nano receiver. The combination has a compact design. The mouse has 3 different dpi settings for optimal use in every occasion. With the multimedia keys you can change volume, start your favourite music et cetera.

## **Features**

- Nano USB receiver (can be stored inside the mouse)
- Connection distance up to 10 meters
- 3 mouse dpi settings
- The keyboard has 12 multimedia keys