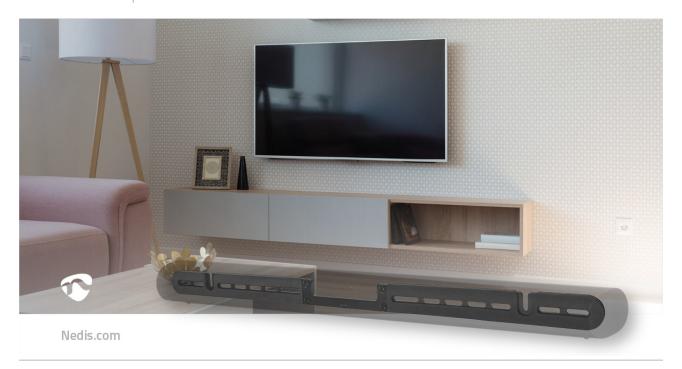

## Soundbar Mount

This slim-line fixed wall mount is designed specifically for use with the Sonos® Arc™ soundbar, placing the soundbar at 11mm distance from the wall for a perfectly seamless look.

Elegant but robust, the slim design of this steel wall mount offers a low profile - but highly secure - way to position your Arc™.

## Features

- Compatible with Sonos® Arc™
- Slim design install the soundbar extremely close to the wall, only 11 mm profile
- Easy to install for quickly attaching the soundbar to the wall
- Split design to reduce and optimize packaging and for easier delivery