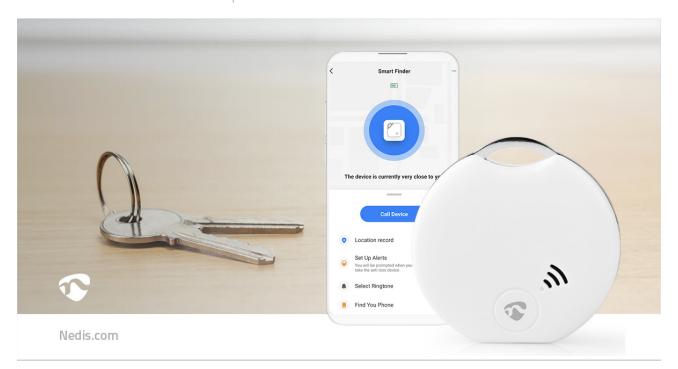

With this Nedis SmartLife Bluetooth tracker you can easily find your valuable things like wallets, bags, keys, suitcases or even your mobile phone, but you can also use them to track your kids or pets and prevent them from getting lost. The small compact size tracker (Ø 39mm) with Bluetooth 4.0 technology works within a radius of up to 50 meters.

### Features

- Tracker to help you find any lost things in seconds
- Ideal for wallets, bags, keys, suitcases or even your mobile phone
- 2-way functionality: find your keys with your phone, or your phone with your keys
- Bluetooth range up to 50 meters
- Loud speaker to hear from a distance or when it's in a pocket/bag
- 6 various ringtones and 2 volume levels
- App will play sound from phone, even when the phone was set to silent or vibrate only.