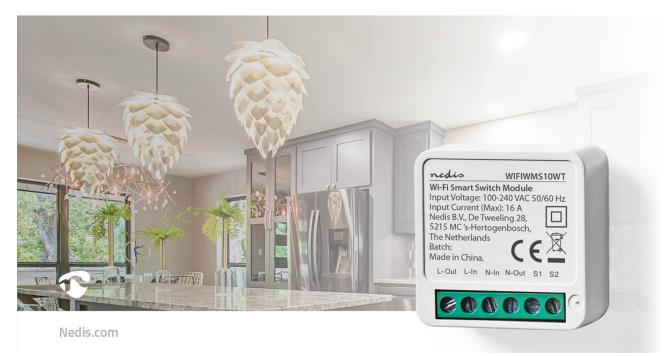

## Switch | Wi-Fi | 3680 W | Terminal Connection | App available for: Android™ / IOS

Brand: Nedis | Article number: WIFIWMS10WT | Product EAN number: 5412810401406 Inner Carton EAN: 5412810406937 | Outer Carton EAN: 5412810406944

Add smart functionality like remote switching, programming and voice control (in combination with Google Assistant or Amazon Alexa) to your existing lights, just by installing this smart Wi-Fi switch module. Connect it to the free Nedis SmartLife App using nothing but your home Wi-Fi and convert your traditional light into a smart one while still being able to use your existing light switch to switch the light on and off.

The small size (41x41x20mm) enables installing it in the existing junction box, behind any cupboard or above every lowered ceiling.

Note: Neutral wire is required to always power the switch module.