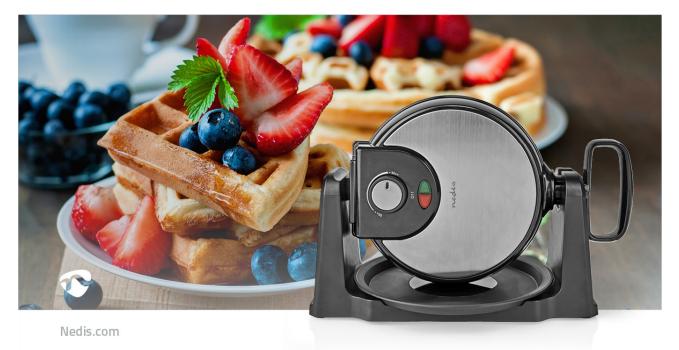

With this Nedis 1000-Watt powered waffle maker with rotary function, you can bake the most delicious waffles in no time. Its 17 cm diameter allows you to bake 4 waffles evenly simultaneously. The rotating function helps even baking and perfect browning. With the adjustable temperature control knob, you can bake your waffles just the way you prefer. The indicator light shows exactly when the waffle maker is ready for use.

The high-quality non-stick baking plates are fitted with a wide wrap to catch overflow dough. This in combination with the removable drip tray makes it easy to clean after use, as excess dough is captured when flipping the waffle maker.

## Features

- Powerful 1000-Watt rotary waffle maker
- 17-cm diameter plate size for baking 4 waffles
- Rotary feature for even baking and browning
- Wide wrap baking plates to catch overflow dough
- Non-stick grill plates are easily wiped clean
- Cool-touch handle for safe use
- Power and temperature ready indicator
- Removable drip tray for easy cleaning
- Non-slip feet for stable use
- The rotary waffle maker can be stored vertically and horizontally