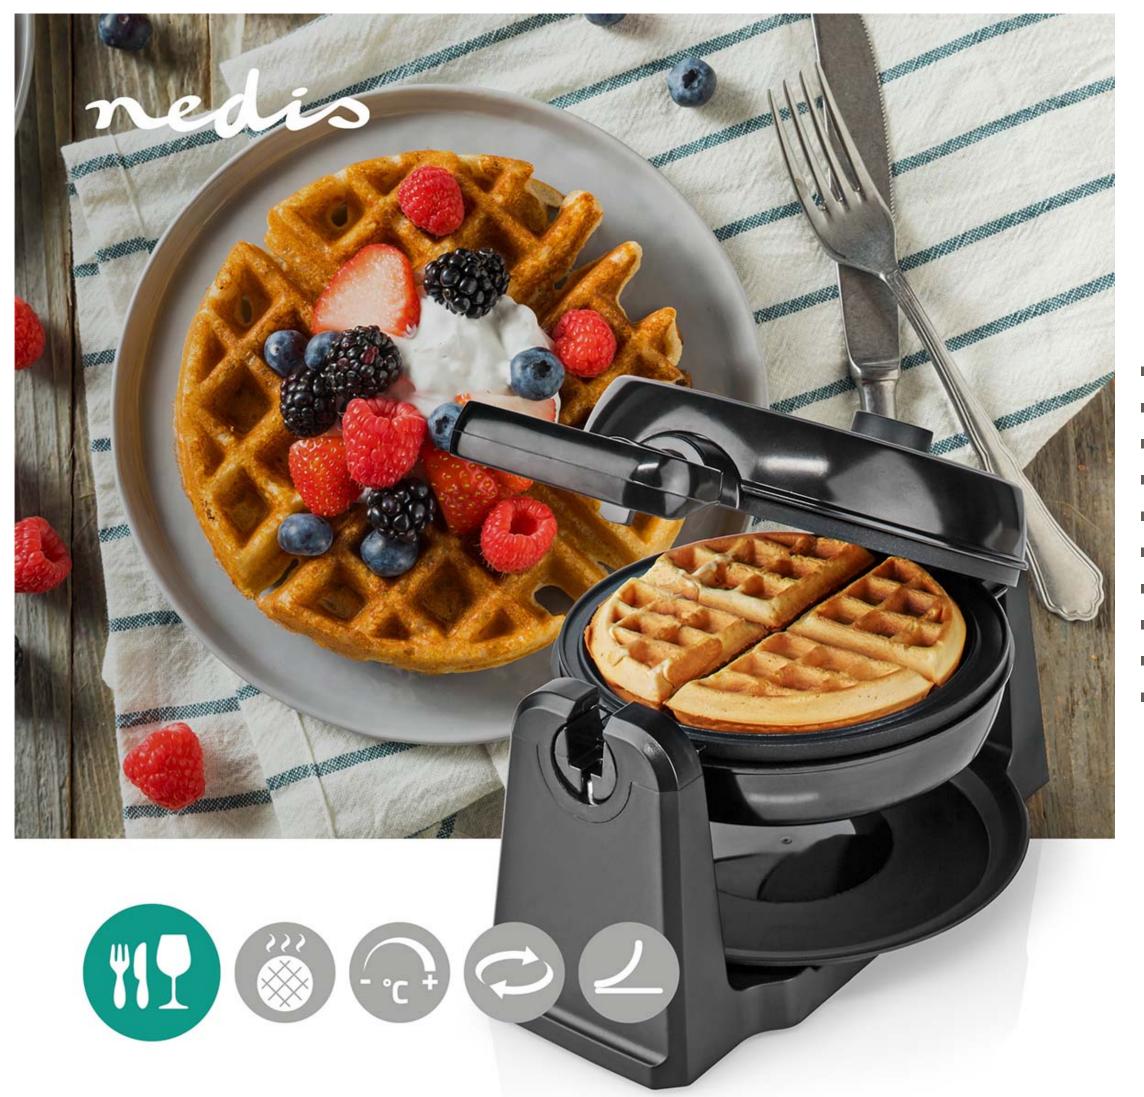

## Belgian waffles | 17 cm | 1000 W | Automatic temperature control | ABS / Stainless Steel

Brand: Nedis | Article number: KAWP220FBK | Product EAN number: 5412810399093 | Inner Carton EAN: | Outer Carton EAN: 5412810399109

## **Features**

- Powerful 1000-Watt rotary waffle maker
- 17-cm diameter plate size for baking 4 waffles
- Rotary feature for even baking and browning
- Wide wrap baking plates to catch overflow dough
- Non-stick grill plates are easily wiped clean
- Cool-touch handle for safe use
- Power and temperature ready indicator
- Removable drip tray for easy cleaning
- Non-slip feet for stable use
- The rotary waffle maker can be stored vertically and horizontally