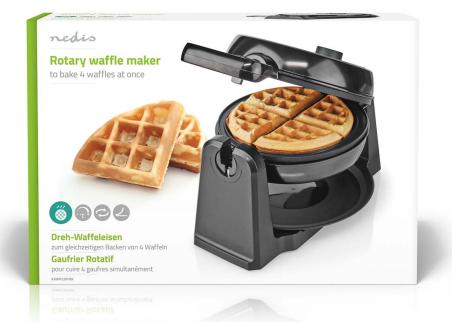

## Belgian waffles | 17 cm | 1000 W | Automatic temperature control | ABS / Stainless Steel

Brand: Nedis | Article number: KAWP220FBK | Product EAN number: 5412810399093 | Inner Carton EAN: | Outer Carton EAN: 5412810399109

## **Features**

- Powerful 1000-Watt rotary waffle maker
- 17-cm diameter plate size for baking 4 waffles
- Rotary feature for even baking and browning
- Wide wrap baking plates to catch overflow dough
- Non-stick grill plates are easily wiped clean
- Cool-touch handle for safe use
- Power and temperature ready indicator
- Removable drip tray for easy cleaning
- Non-slip feet for stable use
- The rotary waffle maker can be stored vertically and horizontally