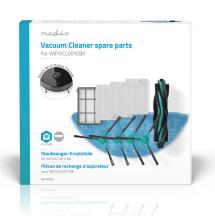

This set is exclusively suitable for the WIFIVCLOO1CBK.

If the robot vacuum cleaner is used on a daily basis, this set has everything you need for another 6 months:

- 3 HEPA filters
- 1 primary filter
- 1 roller brush
- 2 sets of side brushes
- 1 mop

## Features

- Only suitable for the WIFIVCLOO1CBK
- Easy to install without the need of any tools
- All you need to optimize your robot vacuum cleaner for another 6 months of daily use