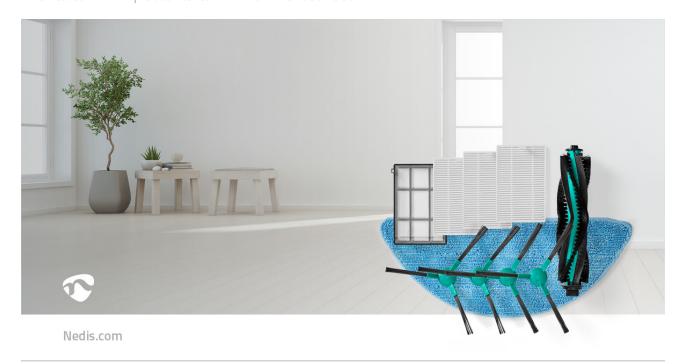

This set is exclusively suitable for the WIFIVCLOO1CBK.

If the robot vacuum cleaner is used on a daily basis, this set has everything you need for another 6 months:

- 3 HEPA filters
- 1 primary filter
- 1 roller brush
- 2 sets of side brushes
- 1 mop

## Features

- Only suitable for the WIFIVCLOO1CBK
- Easy to install without the need of any tools
- All you need to optimize your robot vacuum cleaner for another 6 months of daily use