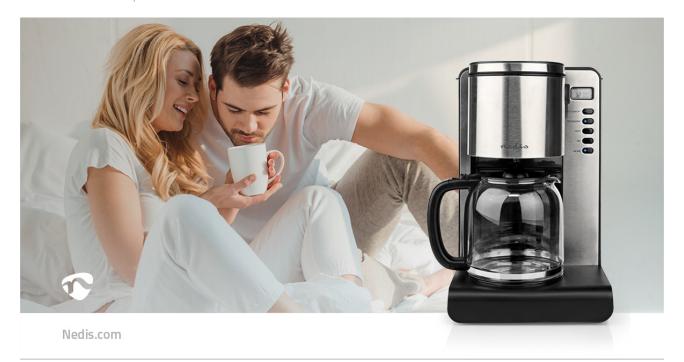

This stylish designed Nedis coffee maker with stainless steel finishing has a glass jug with a capacity of 1.5 litres, which makes it suitable for brewing up to 12 cups of coffee.

The coffee machine is very practical in use and has a reusable nylon filter holder which makes it a sustainable alternative for regular disposable coffee filters. Due to the fact that the filter is removable, cleaning is super easy. Another convenient feature is that the water tank is detachable, so water can be poured directly from the tap.

## **Features**

- Capacity of 1.5 litres, including a glass jar for brewing up to 12 cups of coffee
- Housing with Stainless steel accents
- With 30 seconds anti-drip function, vertical removable funnel and dry boil protection.
- Timer function
- Aroma setting
- LCD display
- Reusable Nylon filter
- With swing-out funnel
- With detachable water tank