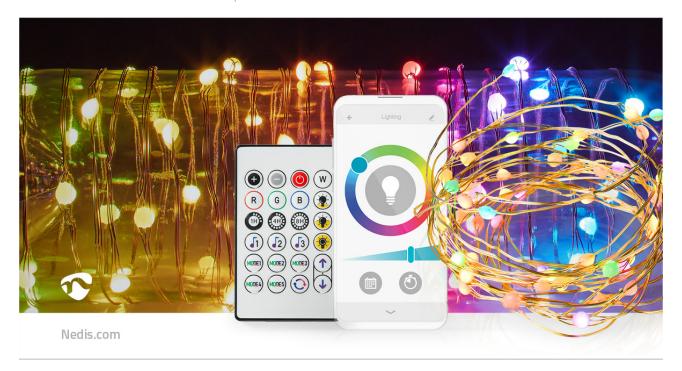

Make your decorations more festive than ever with this smart RGB string of lights. Besides free choice of any colour you can also set the brightness to your liking. Besides just changing brightness or colour, you can also set this string to show multicolour moving patterns or use the integrated microphone to have the lights respond to your music or other sounds.

Installation is easy as it connects directly to your home WI-Fi, so no additional hub required. Control the lights using the free Nedis SmartLife app, set automations based on timed schedules, sunset or other Nedis SmartLife products. In combination with Google Home or Amazon Alexa, you can even give voice commands to change the colour and brightness of the light.

### **Features**

- Connects to your Wi-Fi to control with your phone from anywhere
- Compatible with Google Home and Amazon Alexa for voice control
- Option to set time schedules or combine with other Nedis® SmartLife products for automations
- Supports 16 million colours, 100 brightness levels, 8 moving multicolour patterns and 4 adjustable music modes thanks to the integrated microphone
- USB powered to easily connect to your PC, TV, music system or wall charger