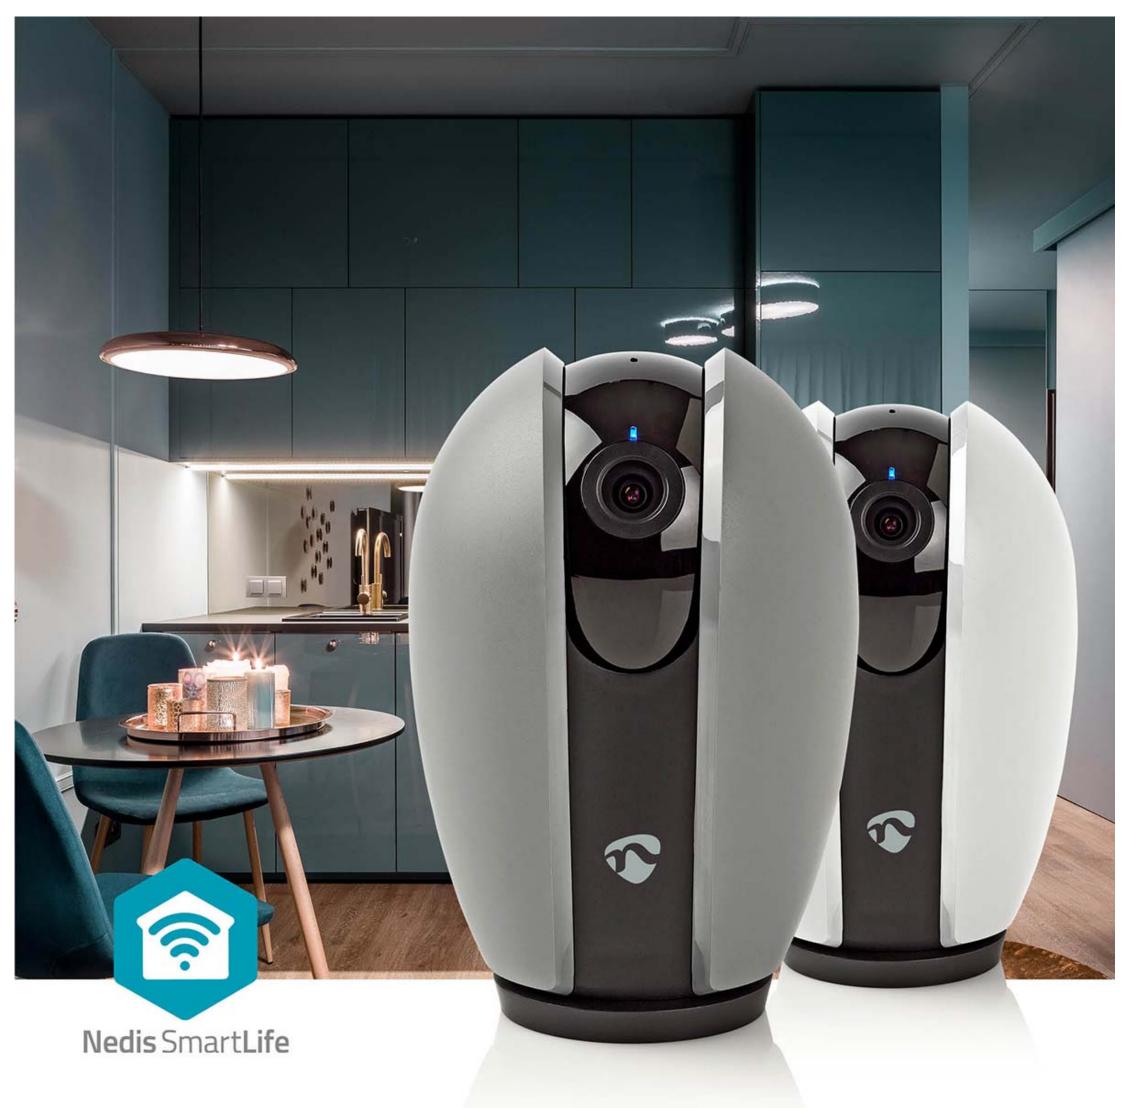

## Wi-Fi | Full HD 1080p | Pan tilt | Cloud Storage (optional) / microSD (not included) | With motion sensor | Night vision | Dark Grey / White

Brand: Nedis | Article number: WIFICI21CGY | Product EAN number: 5412810337224 | Inner Carton EAN: | Outer Carton EAN: 5412810349623

## **Features**

- Smart IP Indoor Camera responds automatically to record any motion or sound in your room
- Easy to connect directly into your Wi-Fi network no separate hub required
- With a pan and tilt functionality to cover the whole room
- Ideal for mobile monitoring of home, pets, children, etc.
- Motion and sound detection, both with adjustable sensitivity
- Two-way communication to hear and speak to those in the room
- Full HD resolution for crystal-clear footage capture