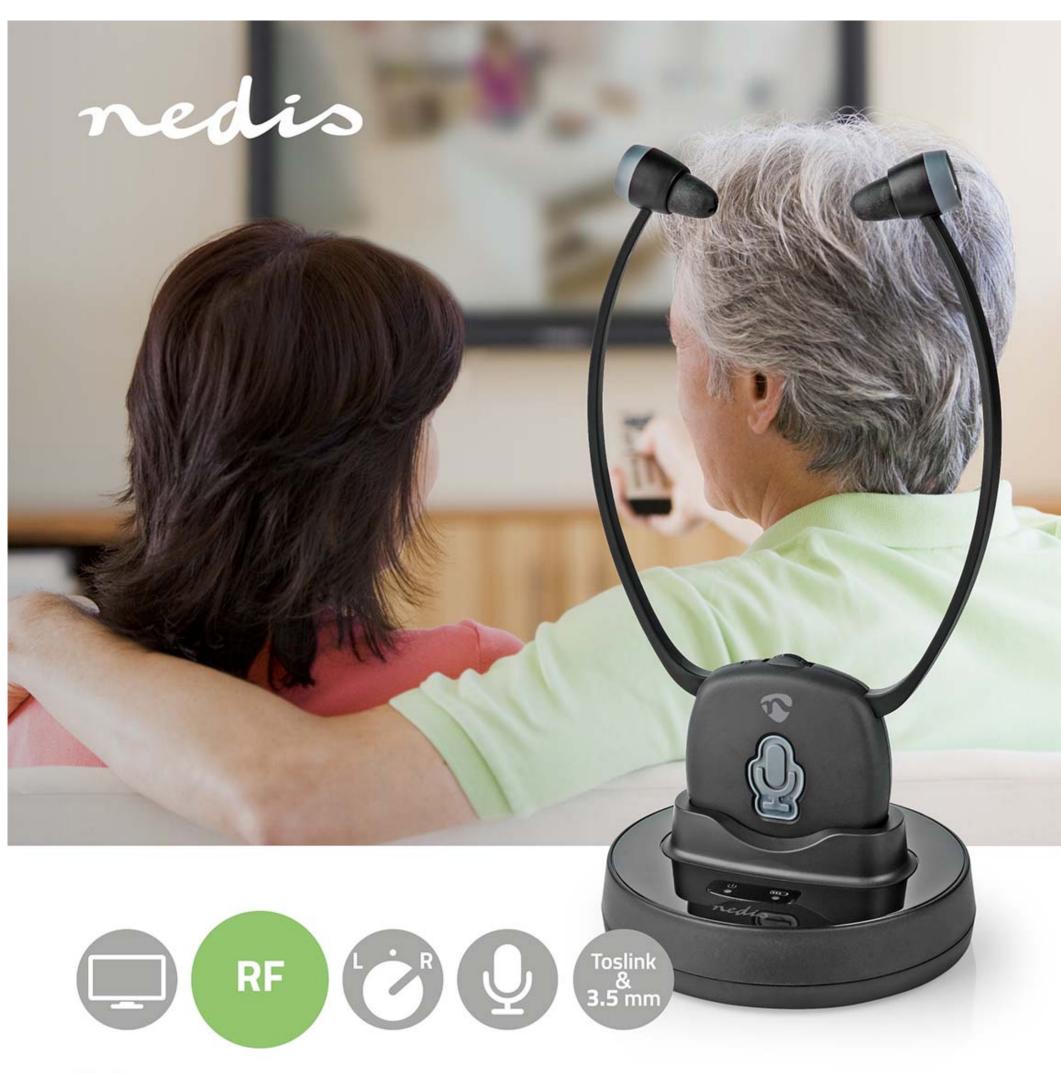

## RF | In-Ear | Maximum battery play time: 7 hrs | 25 m | Digital Audio | Charging dock | Balance control | Hearing impaired support | Black

Brand: Nedis | Article number: HPRF021BK | Product EAN number: 5412810337064 | Inner Carton EAN: | Outer Carton EAN: 5412810396894

## Features

- Wireless reception with an operating range of up to 25 metres (line of sight) you receive sound away from the TV with the freedom of having no wires
- In-ear design features a seamless fit, ensuring maximum wearing comfort
- Digital audio connect the charging base via optical audio (Toslink) for clear audio reception. Alternatively, connect it via the 3.5 mm audio connection.
- Charging base only takes up to 3 hours to charge providing you with up to 7 hours of playtime