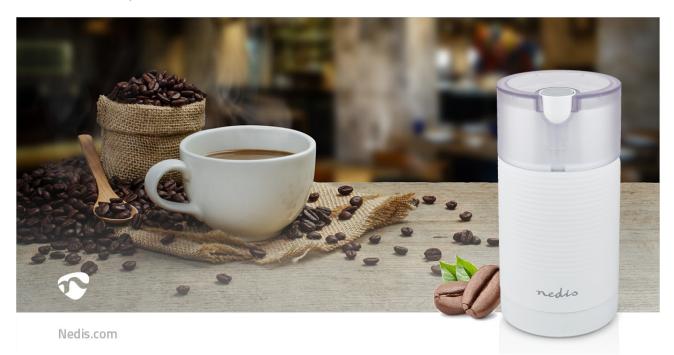

## nedis Coffee Grinder

## 70 g | 150 W | White

Brand: Nedis | Article number: KACG200CWT | Product EAN number: 5412810337316 Inner Carton EAN: | Outer Carton EAN: 5412810398201

Freshly-ground coffee is a must for any coffee lover. With this Nedis Coffee Grinder, you can easily grind your coffee beans for a delicious cup of coffee. Simply add whole beans, close the lid, and press the button to start. When you release the button, the coffee grinder stops grinding the beans. This way, you can achieve perfectly ground coffee in any consistency, from ultra-fine to coarse. You can keep an eye on this yourself through the transparent lid.

## Features

- Plastic body with a transparent lid
- Press and hold the push-to-grind button to grind the beans to the desired consistency
- Stainless steel grind blade
- Capacity of grinding cup: 70 grams
- Non delectable grinding cup
- Ideal for making a perfect espresso or lungo.