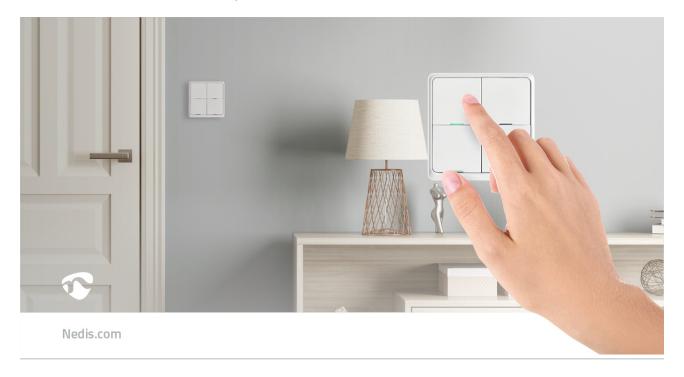

Wirelessly connect this Smart Wall Switch to your Zigbee Gateway and control any SmartLife products with the touch of a button. Each of the four buttons can use 3 different commands: short press, double press and long press. Resulting in an amazing 12 options.

Switch a light on, dim the light or switch it off, all with a single button. Set the temperature of your heater or air conditioner with the other button or run complete automations with multiple products with a another button. You can even program them to do something different, depending on the time of day.