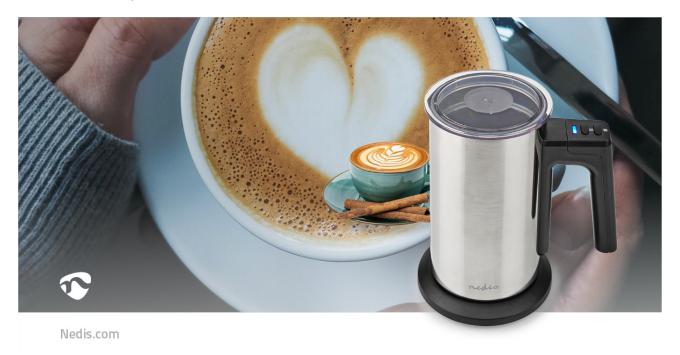

## 0.15 | Concealed heating element | 500 W | 1-Speed

Brand: Nedis | Article number: KAMF300ESS | Product EAN number: 5412810336807

Inner Carton EAN: | Outer Carton EAN: 5412810404148

With this Nedis Milk Frother, you will have the perfect milk foam to make the most delicious cappuccino. And all of that in just 90 seconds! This electric milk frother of 500 Watts has two separate paddles; one paddle is for milk frothing and the other paddle is for blending.

The froth paddle is detachable, which makes the milk frother super easy to clean. Its 360 degree cordless design provides extreme flexibility, which allows you to position it in any location in the kitchen.

There are three different function selections, with which you can either make whipped, warm or cold milk. The handy LED indicator will tell you exactly when the milk is ready to serve and the automatic switch-off system provides full safety.