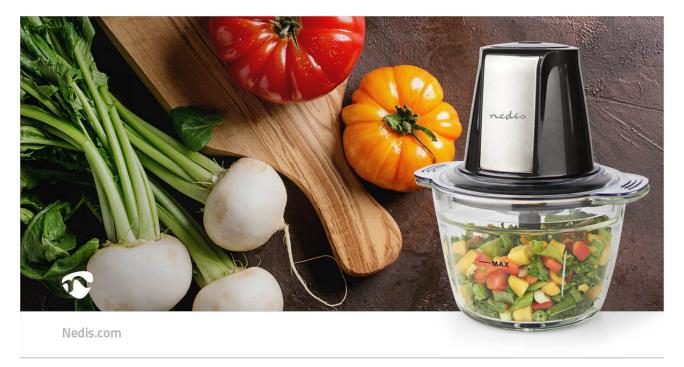

## Food Chopper

## 500 W | 1 I | Glass | 1-Speed Setting | Black / Silver

Brand: Nedis | Article number: KAMC300CGY | Product EAN number: 5412810336791

Inner Carton EAN: | Outer Carton EAN: 5412810398218

This mini chopper is the ideal appliance in the kitchen when you need to chop and slice ingredients. It easily takes all the cutting and chopping work off your hands, no matter if you are cooking meals with nuts, fruits, or vegetables. The 500 Watt chopper with stainless steel blades has an instant control with a button at the top for convenient operation. The glass bowl with cover has a capacity of 1000 ml. After finishing the chopping, cleaning is extremely easy, since all removable parts are dishwasher-proof.

## **Features**

- Capacity: 1.0L
- 500 Watt mini chopper with instant control button on top
- Chop up nuts, fruits and vegetables in just a few seconds
- Instant control with button at top for convenient operation
- Glass bowl with silicone anti slip ring.
- With stainless steel blade.
- 1 speed control.
- Easy to clean thanks to the dishwasher proof parts
- Anti slip feet