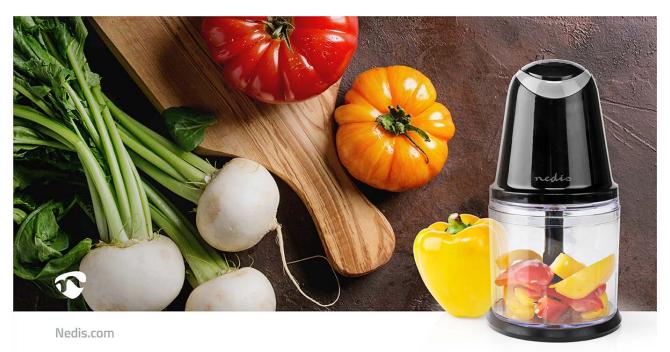

## **nedis** Food Chopper

## 260 W | 0.5 I | Plastic | 2-Speed Setting | Black

Brand: Nedis | Article number: KAMC200CBK | Product EAN number: 5412810336326 Inner Carton EAN: | Outer Carton EAN: 5412810449682

This mini chopper is the ideal appliance in the kitchen when you need to chop and slice ingredients. It easily takes all the cutting and chopping work off your hands, no matter if you are cooking meals with nuts, fruits, or vegetables. The 260 Watt chopper with stainless steel blades has an instant control with a button at the top for convenient operation. The plastic bowl with cover has a capacity of 500 ml. After finishing the chopping, cleaning is extremely easy, since all removable parts are dishwasher-proof.

## Features

- 260 Watt mini chopper with instant control button on top
- Chop up nuts, fruits and vegetables in just a few seconds
- 2-speed control
- 500 ml plastic chopping bowl with cover
- Two stainless steel blades
- Extra cover between motor unit and bowl for a more stable structure.
- Easy to clean thanks to the dishwasher-proof parts
- Anti-slip feet