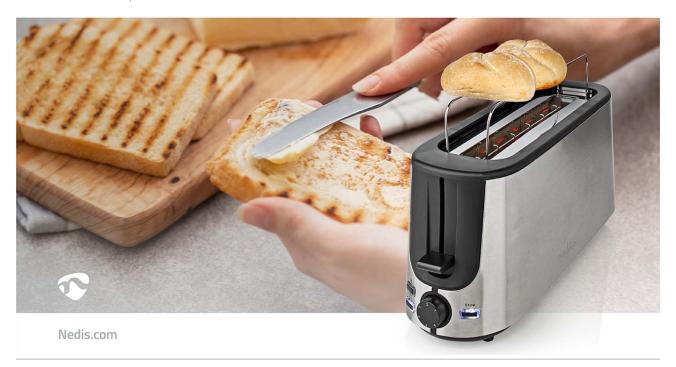

This stylish extremely slim design 1000 Watt long slot toaster has 1 slot so you can toast 1 long slice of bread. With 6 different browning levels it is up to you to choose which kind of toast you prefer; from lightly toasted up to golden brown toast.

It has a cancel, defrost and reheat function. The defrost function makes it easy to defrost frozen bread quickly. This means you will always be able to enjoy a fresh slice of bread, even when it comes out of the freezer. The reheat function is perfect if you have one-day-old bread rolls and want to make them crispy again. The integrated bun warmer is ideal to quickly warm up a croissant, bagel, or rolls.

## **Features**

- Toaster (1000 Watt) suitable for 2 long slices of bread
- 6 browning settings for your favorite type of toast
- Defrost and reheat function for frozen bread and rolls
- Cancel function to stop toasting whenever you want
- With integrated bun warmer to warm up your bread
- Convenient removable crumb tray for easy cleaning
- Cord storage function