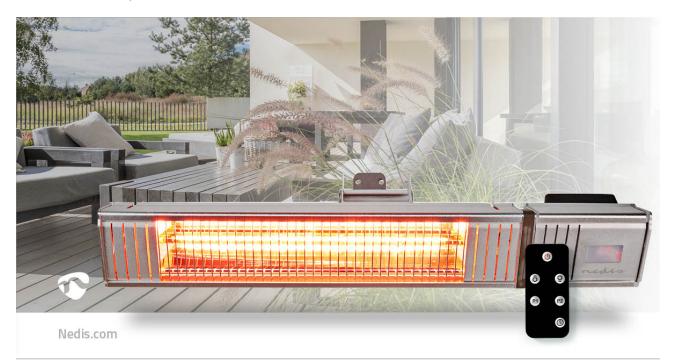

# 2000 W | 9 Heat Settings | Wall mountable | IP65 | Aluminium

Brand: Nedis | Article number: HTPA30ESS | Product EAN number: 5412810336012 Inner Carton EAN: | Outer Carton EAN: 5412810401475

This Nedis Wall Patio Heater is extremely easy to install on your outside wall and contains golden tube elements with a maximum power of 2000 Watt, which heat any space up to 20 m2.

The patio heater is very long-lasting because of its durable housing made of anodized extruded aluminum and can be used outdoors safely in every season, thanks to the isolation class of IP65.

With this heater, you will never get cold as it has 2 power settings with no less than 9 heat settings and a tiltable head to direct the heat to any spot on your terrace. You can easily control the heater with a remote for maximum convenience and safety.

#### Features

- Easy-to-install wall patio heater with all installation material included
- Golden tube elements with a maximum power of 2000 Watt to heat a space up to 20 m2
- Durable housing made of anodized extruded aluminum
- 2 power settings with 9 heat settings to meet different needs
- The heater has an isolation class of IP65 and can be safely used outdoors all year around
- Remote controlled for maximum convenience and safety
- Tiltable head to direct the heat where it's needed