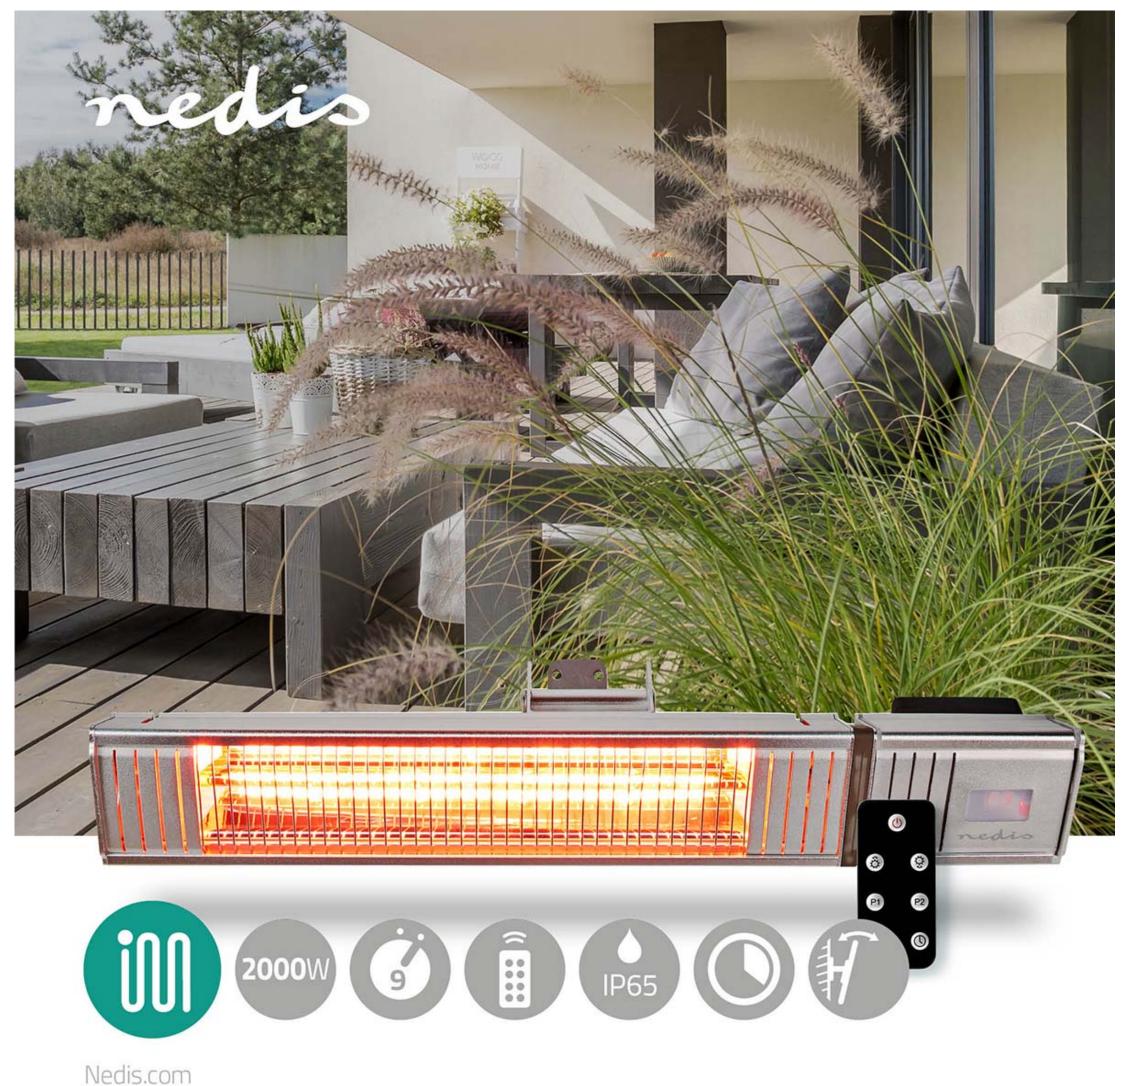

## nedio Patio Heater | HTPA30ESS

## 2000 W | 9 Heat Settings | Wall mountable | IP65 | Aluminium

Brand: Nedis | Article number: HTPA30ESS | Product EAN number: 5412810336012 | Inner Carton EAN: | Outer Carton EAN: 5412810401475

## **Features**

- Easy-to-install wall patio heater with all installation material included
- Golden tube elements with a maximum power of 2000 Watt to heat a space up to 20 m2
- Durable housing made of anodized extruded aluminum
- 2 power settings with 9 heat settings to meet different needs
- The heater has an isolation class of IP65 and can be safely used outdoors all year around
- Remote controlled for maximum convenience and safety
- Tiltable head to direct the heat where it's needed
- The red glow of the element creates a warm ambiance