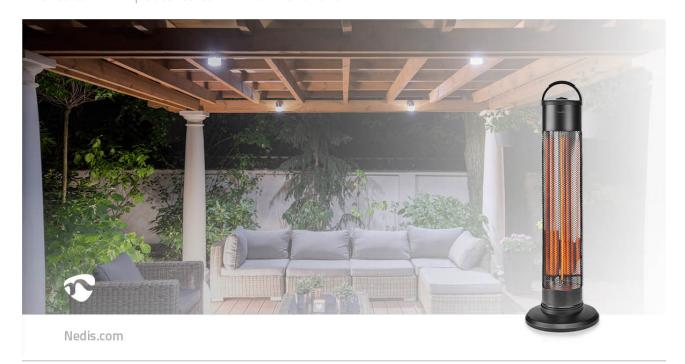

## 1200 W | 2 Heat Settings | Fall over protection | IP24 | Black

Brand: Nedis | Article number: HTPA20EBK | Product EAN number: 5412810336005 Inner Carton EAN: | Outer Carton EAN: 5412810401611

Enjoy late summer nights or cold days on your terrace with this Nedis Floor Stand Terrace Heater. The modern sleek design has a height of 82 cm and a footprint of only 27 cm.

The carbon fiber lamp makes this floor stand very suitable for open spaces, even when there is a bit of wind. An exceptionally efficient carbon heating element with a heating capacity of 1200 Watt ensures effective heat radiation. It offers two heat settings (600 and 1200 W) for different heat demands. The oscillation function is ideal when more people are sitting around the patio heater.

The heater has an isolation class of IP24 and can be safely used in roofed outdoor areas.