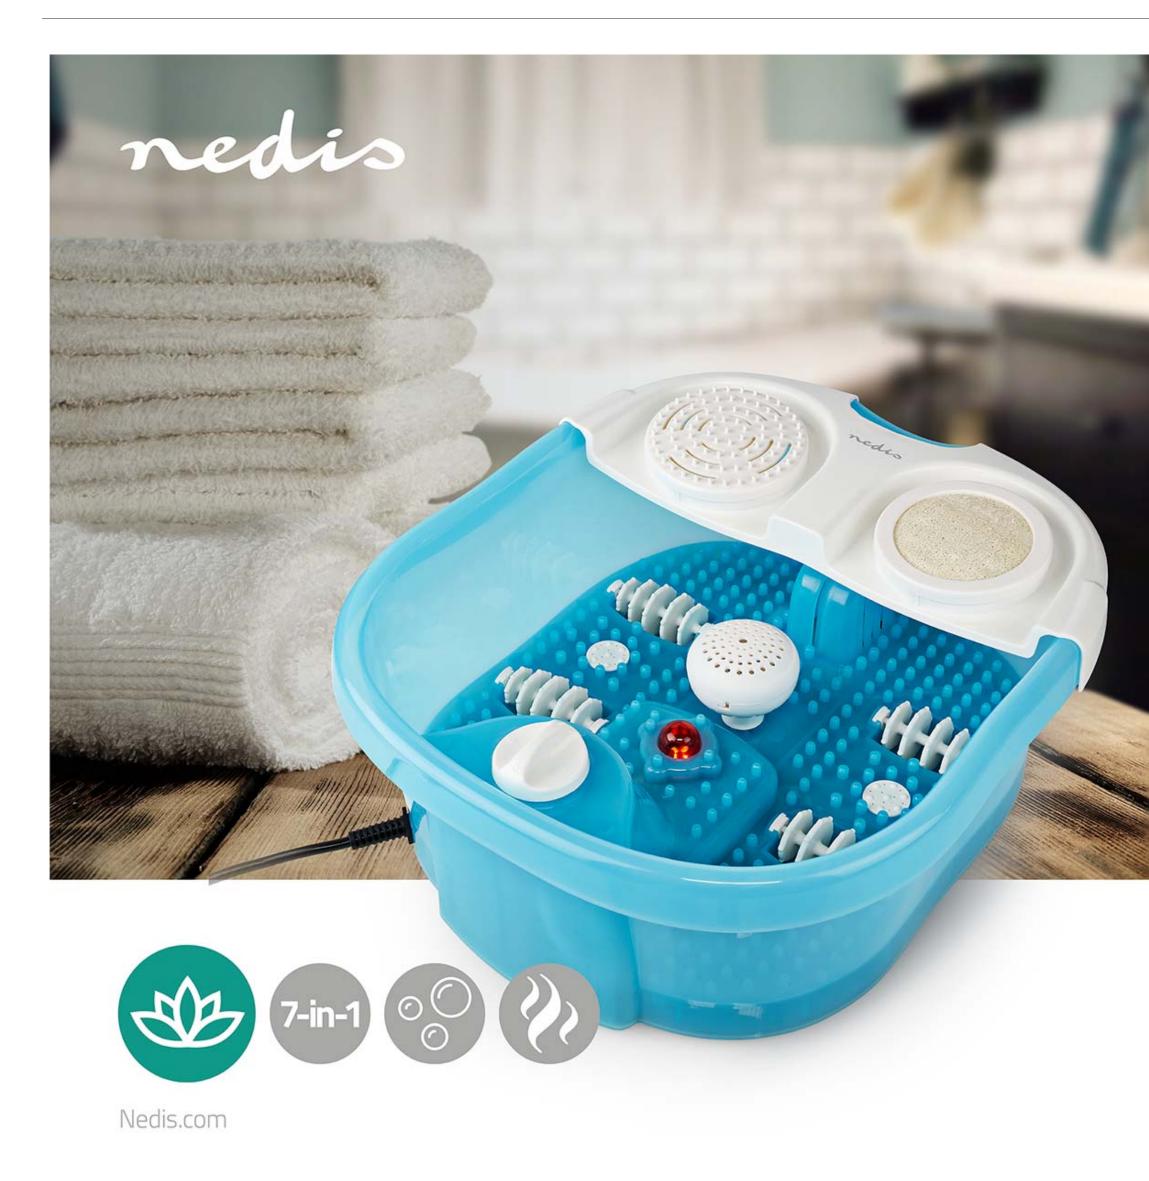

## nedis Foot Spa | HCFB400FWT

## 1 Heat Setting | 3 Massage Modes | Blue / White

Brand: Nedis | Article number: HCFB400FWT | Product EAN number: 5412810335954 | Inner Carton EAN: | Outer Carton EAN:

## Features

- 7-in-1 foot spa
- Includes soft touch-manager to improve your blood circulation and relax your nerves
- The salt/herb diffuser provides scents for a full spa experience
- Loofah disks to exfoliate and smoothen your skin
- 4 Shiatsu rollers with nodes for acupressure massaging to restore strength and flexibility in your feet
- 2 bubble jets help soothing fatigue for added comfort
- The infrared light contributes to relaxation and supports healing of pain and strained calves