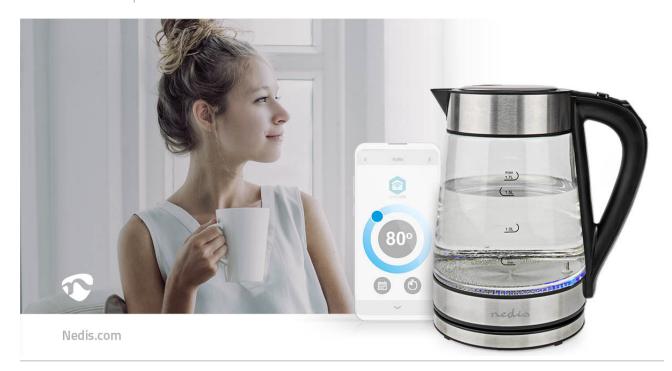

Make your everyday life easier and smarter with this Smart Kettle. Connect it to your Wi-Fi using the free Nedis SmartLife app, fill it with water and control it from wherever you're located. Whether you are lying in bed, sitting across the room, or on your way home, a single touch of a button on your phone or a simple voice command to your favorite voice assistant will turn on the kettle.

The smart kettle does not only boil the water for you, it can also heat it to any set temperature as well as keeping the water warm. All of this is possible using the app, voice commands, or by using the touch LED display on top of the handle.

#### **Features**

- Smart Wi-Fi Glass Kettle with stainless steel accents and a volume of 1.7 liters
- With a concealed 2200 W heating element for easy cleaning
- Cordless kettle on 360° pirouette base for easy lifting
- Strix control according to international safety standards
- With a removeable filter to prevent limescale
- Spring lid with large opening for easy filling and cleaning
- Easy to read water level indicator
- Adjustable temperature from 40 to 100 °C with 10° interval