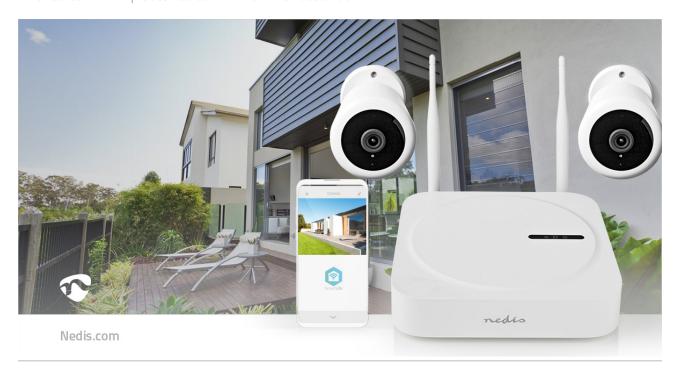

## 2x Camera | Full HD 1080p | IP65 | Night vision | White

Brand: Nedis | Article number: SLNVR201CWT | Product EAN number: 5412810335831 Inner Carton EAN: | Outer Carton EAN: 5412810398256

This Smart Wireless NVR Security Set offers a more professional security set, which is still easy to install. The 2 Full HD 1080p cameras connect wirelessly to the base station to store recordings safely indoors on SATA hard disk (not included).

Both cameras and base station are DC powered with included 12V adapters, but the communication is wireless. The base station connects to the internet, using an Ethernet cable for the most reliable solution.

Each camera also functions as a signal repeater between base station and the other camera to enable up to 100 meters distance between the furthest camera and the base station.

#### Features

- Wireless connection between base station and cameras for easy installation
- Base station with HDMI and VGA to connect to TV or monitor
- Set daily or weekly schedules for recording and/or motion detection
- USB mouse included for easy control
- Integrates in Nedis® SmartLife app for live view on phone, notifications on motion detection, or to trigger other SmartLife products in automations