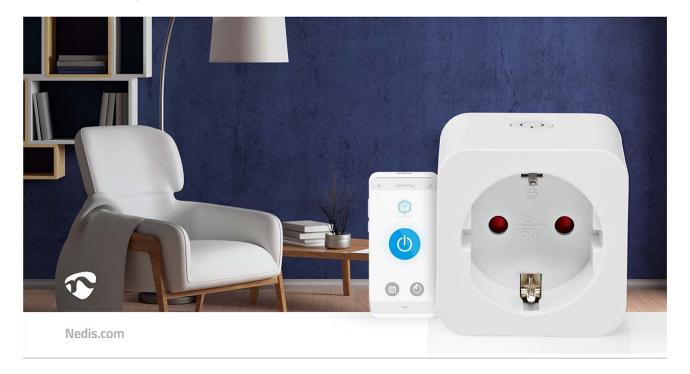

Switch any product with a power plug (e.g. a light, radio, fan, kettle, heated blanket) easily from your smartphone wherever you are or with a simple voice command to your Google Home or Amazon Alexa device.

Besides controlling it live you can also set a schedule to switch on/off at preferred times, or based on sunrise/sunset. This can be done for your own convenience when you're at home, or to simulate your presence while you're actually away from home to deter burglars.

#### Features

- Smart power plug socket to switch lights or appliances on or off quickly and easily
- Easy to connect directly into your Wi-Fi network no separate hub required
- Space-saving design does not cover any adjacent switches or sockets
- Use the Nedis® SmartLife app to set timers or schedules for switching on/off automatically
- Possible to turn on/off manually
- Suitable for all devices up to 3680 watts such as consumer electronics, washing machines, dryers