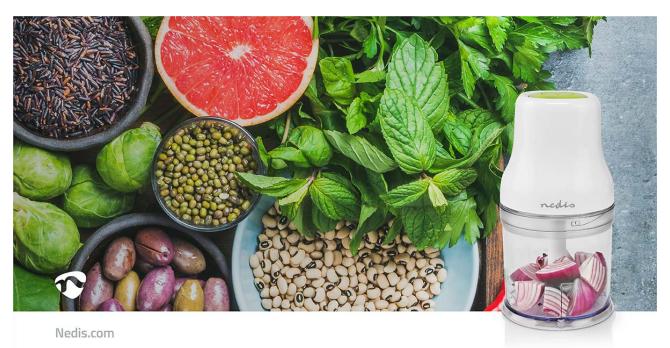

## **nedis** Food Chopper

## 200 W | 0.5 I | Plastic | 1-Speed Setting | White

Brand: Nedis | Article number: KAMC100CWT | Product EAN number: 5412810335701 Inner Carton EAN: | Outer Carton EAN: 5412810440535

This mini chopper is the ideal appliance in the kitchen when you need to chop and slice ingredients. It easily takes all the cutting and chopping work off your hands, no matter if you are cooking meals with nuts, fruits, or vegetables. The 200 Watt chopper with stainless steel blades has a one-touch operation and a bowl with a capacity of 500 ml, so it contains enough space for every meal. After finishing the chopping, cleaning is extremely easy, since all removable parts are dishwasher-proof.

## Features

- 200 Watt mini chopper with instant control button on top
- Chop up nuts, fruits, and vegetables in just a few seconds
- With a 500 ml chopping bowl
- Two stainless steel blades
- Easy to clean thanks to the dishwasher-proof parts