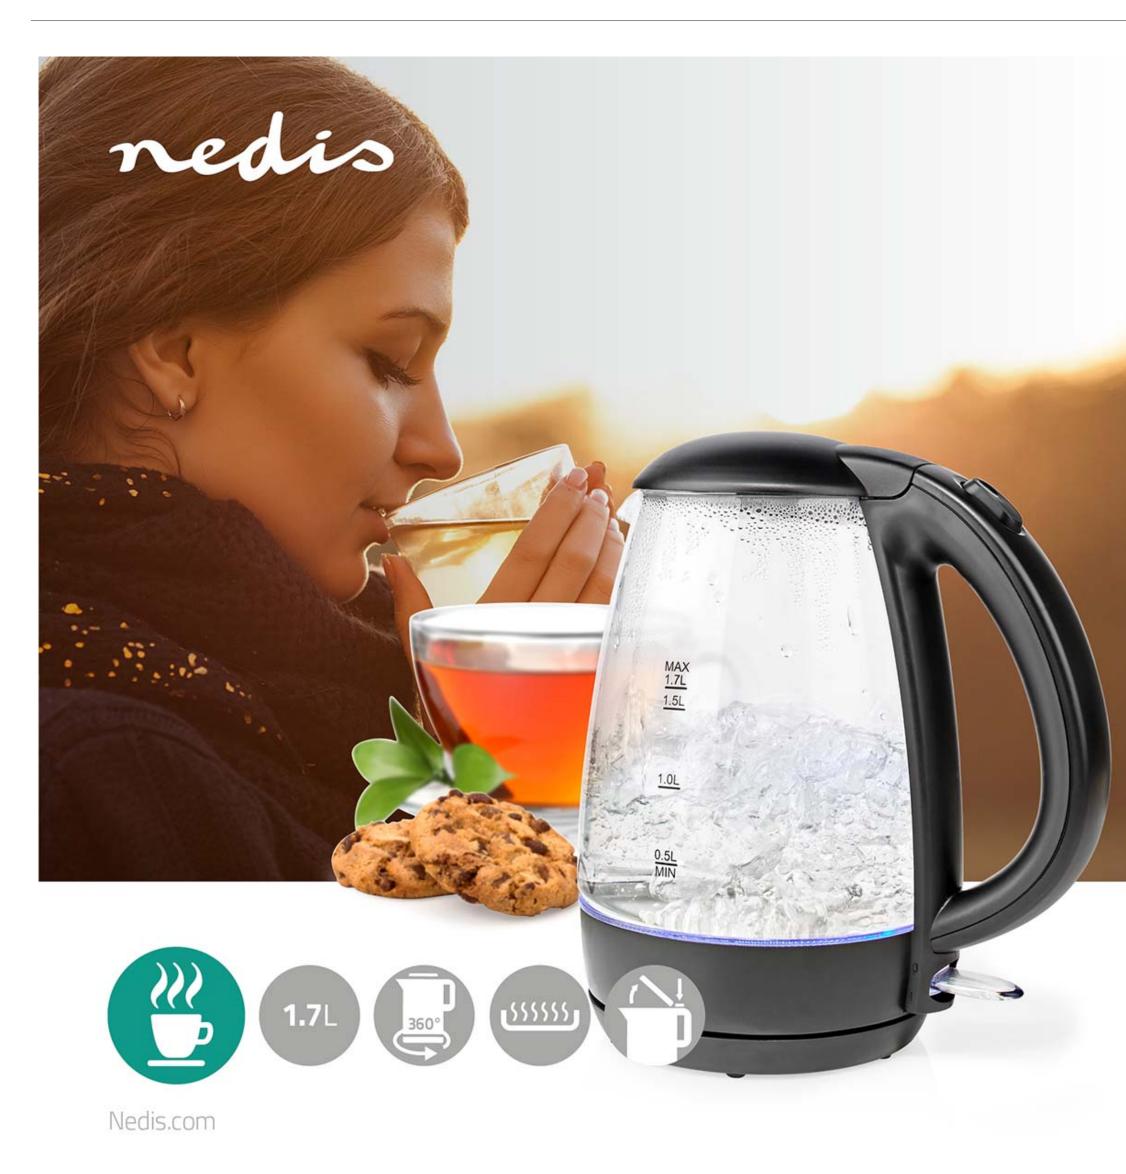

## nedis Electric Kettle | KAWK330EGS

## 1.7 | Glass | Black | Rotatable 360 degrees | Concealed heating element | Strix® controller | Boil-dry protection

Brand: Nedis | Article number: KAWK330EGS | Product EAN number: 5412810335596 | Inner Carton EAN: | Outer Carton EAN: 5412810415236

## Features

- Glass Kettle with a volume of 1.7 liters
- Concealed heating element of 2200 Watt for easy cleaning
- Cordless kettle on 360° pirouette base for easy lifting
- With a removeable filter to prevent limescale
- Spring lid with large opening for easy filling and cleaning
- Easy to read water level indicator
- Strix control according to international safety standards
- With dry-boil protection, auto shut off function, and nonslip feet
- On/off switch with indicator light
- Blue LED light shows when kettle is in use