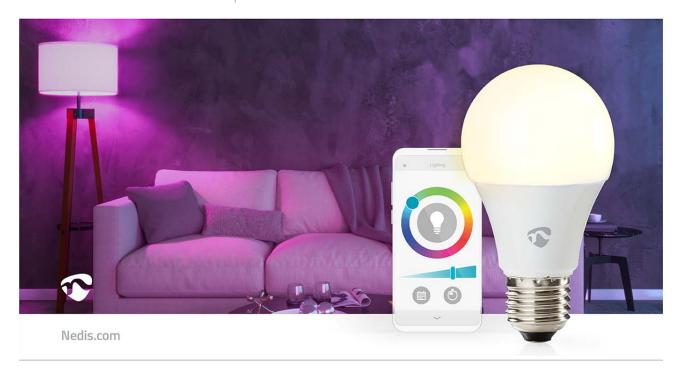

Take control of your lights with this smart bulb that connects directly to your wireless/Wi-Fi router to offer remote control as part of your home automation system. You can control the bulb's colour and brightness with the Nedis SmartLife app or link the bulb to Google Home or Amazon Alexa to operate with your voice. For more convenience, you can also use the Smart remote control to easily turn the Smart Bulb on and off or adjust its brightness.

Thanks to the timer function, you can create time schedules for the bulb to be switch it on or off or create smart scenarios in an instant by pairing this bulb to other products from the Nedis SmartLife range.

## Features

- Plug & play: connects directly with your Wi-Fi
- Control the bulb's brightness and colour RGB + 2700-6500K
- Use the Nedis® SmartLife app to set timings for switching on/off automatically
- Supports remote control allows to control multiple bulbs at the same time
- Supports voice control in combination with Amazon Alexa or Google Home
- Can be used as a stand-alone product or can connect easily with other Nedis® SmartLife products