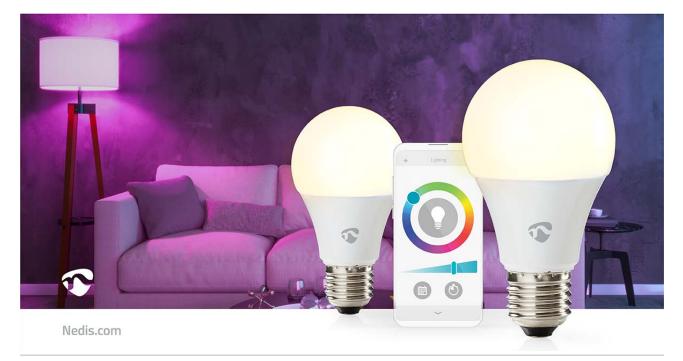

Take control of your lights with this smart bulb that connects directly to your wireless/Wi-Fi router to offer remote control as part of your home automation system. You can control the bulb's colour and brightness with the Nedis SmartLife app or link the bulb to Google Home or Amazon Alexa to operate with your voice. For more convenience, you can also use the Smart remote control to easily turn the Smart Bulb on and off or adjust its brightness.

Thanks to the timer function, you can create time schedules for the bulb to switch it on or off or create smart scenarios in an instant by pairing this bulb to other products from the Nedis SmartLife range.

## Features

- Plug & play: connects directly with your Wi-Fi
- Control the bulb's brightness and colour RGB + 2700-6500K
- Use the Nedis<sup>®</sup> SmartLife app to set timings for switching on/off automatically
- Supports remote control allows to control multiple bulbs at the same time
- Supports voice control in combination with Amazon Alexa or Google Home
- Can be used as a stand-alone product or can

connect easily with other Nedis® SmartLife products