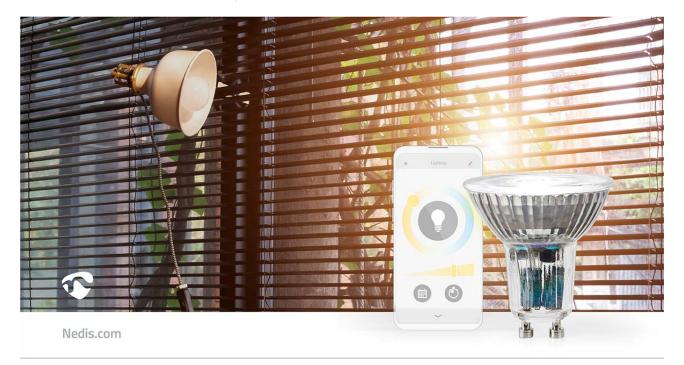

Take control of your lights with this smart spot that connects directly to your wireless/Wi-Fi router to offer remote control as part of your home automation system. You can control the spot's colour and brightness with the Nedis SmartLife app or link the spot to Google Home or Amazon Alexa to operate with your voice. For more convenience, you can also use the Smart remote control to easily turn the Smart spot on and off or adjust its brightness.

Thanks to the timer function, you can create time schedules for the spot to switch it on or off or create smart scenarios in an instant by pairing this spot to other products from the Nedis SmartLife range.

## Features

- Plug & play: connects directly with your Wi-Fi
- Control the spot's brightness and colour 2700-6500K
- Use the Nedis® SmartLife app to set timings for switching on/off automatically
- Supports remote control allows to control multiple spots at the same time
- Supports voice control in combination with Amazon Alexa or Google Home
- Can be used as a stand-alone product or can connect easily with other Nedis® SmartLife products