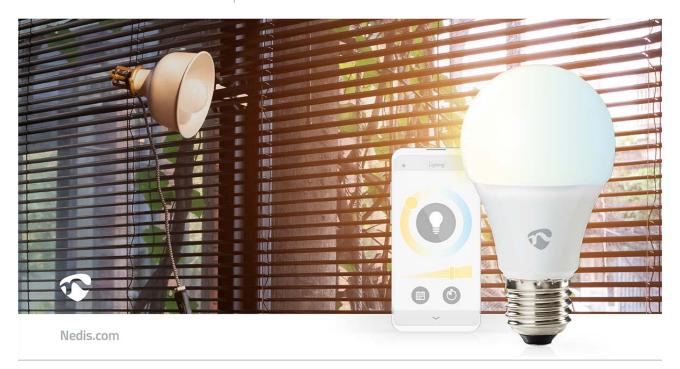

Take control of your lights with this smart bulb that connects directly to your wireless/Wi-Fi router to offer remote control as part of your home automation system. You can control the bulb's colour and brightness with the Nedis SmartLife app or link the bulb to Google Home or Amazon Alexa to operate with your voice. For more convenience, you can also use the Smart remote control to easily turn the Smart Bulb on and off or adjust its brightness.

Thanks to the timer function, you can create time schedules for the bulb to switch it on or off or create smart scenarios in an instant by pairing this bulb to other products from the Nedis SmartLife range.

## Features

- Plug & play: connects directly with your Wi-Fi
- Control the bulb's brightness and colour 2700-6500K
- Use the Nedis SmartLife app to set timings for switching on/off automatically
- Supports remote control allows to control multiple bulbs at the same time
- Supports voice control in combination with Amazon Alexa or Google Home
- Can be used as a stand-alone product or can connect easily with other Nedis® SmartLife products