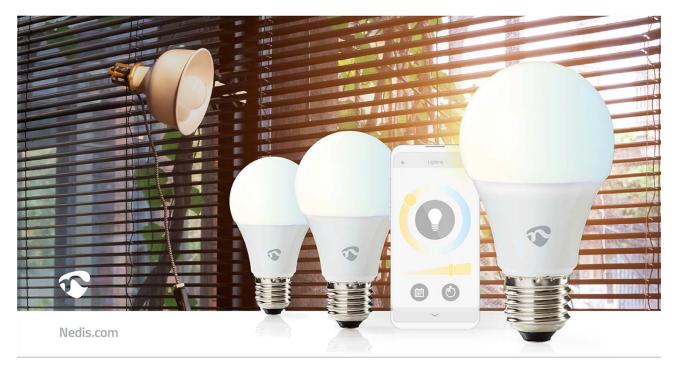

Take control of your lights with this smart bulb that connects directly to your wireless/Wi-Fi router to offer remote control as part of your home automation system. You can control the bulb's colour and brightness with the Nedis SmartLife app or link the bulb to Google Home or Amazon Alexa to operate with your voice. For more convenience, you can also use the Smart remote control to easily turn the Smart Bulb on and off or adjust its brightness.

Thanks to the timer function, you can create time schedules for the bulb to switch it on or off or create smart scenarios in an instant by pairing this bulb to other products from the Nedis SmartLife range.

## Features

- Plug & play: connects directly with your Wi-Fi
- Control the bulb's brightness and colour 2700-6500K
- Use the Nedis® SmartLife app to set timings for switching on/off automatically
- Supports remote control allows to control multiple bulbs at the same time
- Supports voice control in combination with Amazon Alexa or Google Home
- Can be used as a stand-alone product or can