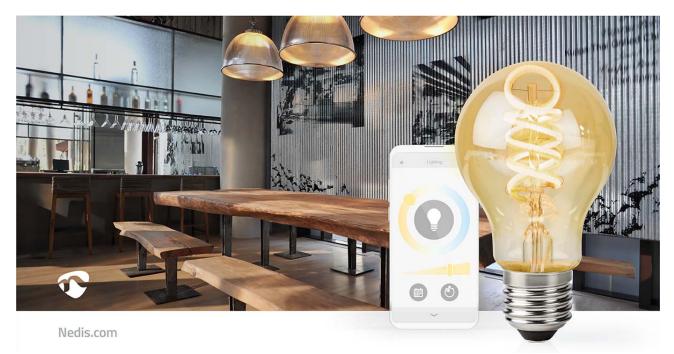

Combine modern day technology with classic looks with this Smart Filament Bulb. You can control the bulb's brightness with the Nedis SmartLife app or link the bulb to Google Home or Amazon Alexa to operate with your voice. For more convenience, you can also use the Smart remote control to easily turn the Smart Bulb on and off or adjust its brightness.

Thanks to the timer function, you can create time schedules for the bulb to be switch it on or off or create smart scenarios in an instant by pairing this bulb to other products from the Nedis SmartLife range.

#### Features

- Combine modern day technology with the classic style of a dimmable filament bulb
- Plug & play: connects directly with your Wi-Fi
- Control the bulb's brightness 1800-6500K (cool to warm white)
- Use the Nedis<sup>®</sup> SmartLife app to set timings for switching on/off automatically
- Supports remote control allows to control multiple bulbs at the same time
- Supports voice control in combination with Amazon Alexa or Google Home