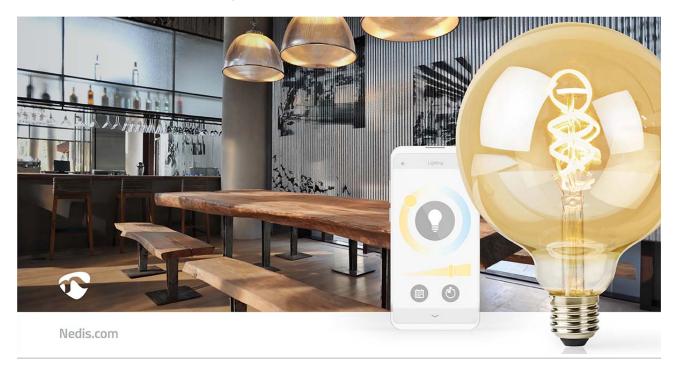

Combine modern day technology with classic looks with this Smart Filament Bulb. You can control the bulb's brightness with the Nedis SmartLife app or link the bulb to Google Home or Amazon Alexa to operate with your voice. For more convenience, you can also use the Smart remote control to easily turn the Smart Bulb on and off or adjust its brightness.

Thanks to the timer function, you can create time schedules for the bulb to be switch it on or off or create smart scenarios in an instant by pairing this bulb to other products from the Nedis SmartLife range.

#### **Features**

- Combine modern day technology with the classic style of a dimmable filament bulb
- Plug & play: connects directly with your Wi-Fi
- Control the bulb's brightness 1800-6500K (cool to warm white)
- Use the Nedis® SmartLife app to set timings for switching on/off automatically
- Supports remote control allows to control multiple bulbs at the same time
- Supports voice control in combination with Amazon Alexa or Google Home