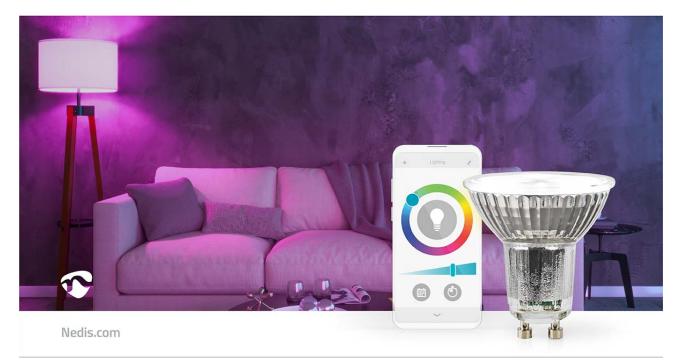

Take control of your lights with this smart spot that connects directly to your wireless/Wi-Fi router to offer remote control as part of your home automation system. You can control the spot;s colour and brightness with the Nedis SmartLife app or link the spot to Google Home or Amazon Alexa to operate with your voice. For more convenience, you can also use the Smart remote control to easily turn the Smart spot on and off or adjust its brightness.

## Features

- Plug & play: connects directly with your Wi-Fi
- Control the spot's brightness and colour RGB + 2700-6500K
- Use the Nedis<sup>®</sup> SmartLife app to set timings for switching on/off automatically
- Supports remote control allows to control multiple spots at the same time
- Supports voice control in combination with Amazon Alexa or Google Home
- Can be used as a stand-alone product or can