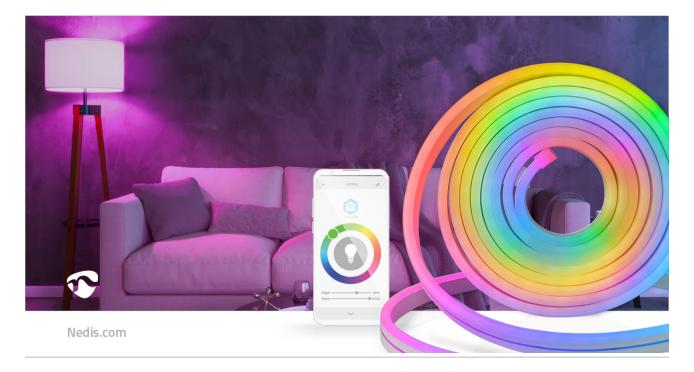

This neon-style LED strip can be used both indoor and outdoor thanks to the fully waterproof housing and the outdoor (IP44) power adapter. Unlike other LED strips, no individual LEDs are visible. Instead, it will show one continuous stripe of light in any colour you prefer.

Connect it directly to your home Wi-Fi using the free Nedis SmartLife app and control the colour, brightness, or setup multicolour patterns in the application from wherever you are.

Set schedules, automations, or use your voice to control (works with Google Home or Amazon Alexa) this LED strip together with all other Nedis SmartLife products.

## Features

- Supporting all colours (RGB) and Dreamcolor (moving / multicolour patterns)
- Diffuse light to simulate neon-lighting.
- Connects directly to Wi-Fi, so no hub/gateway required
- 24 VDC outdoor power adapter included
- 5 metres long, which can be shortened to the desired length
- 60 LEDs per metre
- Compatible with Google Assistant and Amazon Alexa for voice control
- Fully integrates in Nedis® SmartLife app for automations etc.